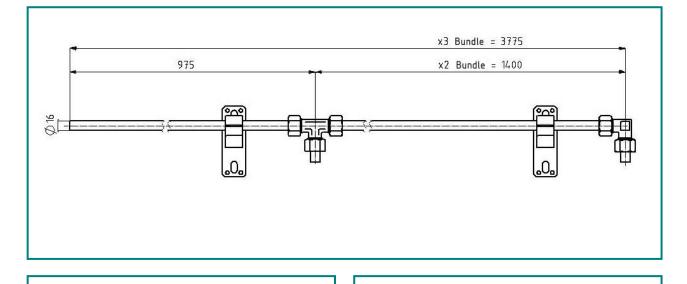

## Acetylene Cylinder-bundle manifold

Acetylene Bundle manifolds are permanently installed high pressure lines with connection tubes, mounting consoles and connections for the bundle connecting hose. For use with connecting hose for acetylene order no. 910222.

| Order No. | Manifold    |
|-----------|-------------|
| 910211    | 2x1 Bundle  |
| 910212    | 2x2 Bundles |
| 910213    | 2x3 Bundles |

| <b>Technical details:</b><br>Material: steel |                                           | Hornung Quality standard<br>The company Hornung is certified to<br>DIN EN ISO 9001 and ISO 14001:2009.<br>All single parts are manufactured, assembled |
|----------------------------------------------|-------------------------------------------|--------------------------------------------------------------------------------------------------------------------------------------------------------|
| Connections:                                 | inlet: M24x1,5 spherical outlet: Tube Ø16 | and tested in house.<br>The finished parts are therefore under the<br>criteria of our exact quality control with 100%<br>final control.                |
| Hornung GmbH                                 |                                           | Phone: +49 6102 7883-70 www.hornung.org                                                                                                                |