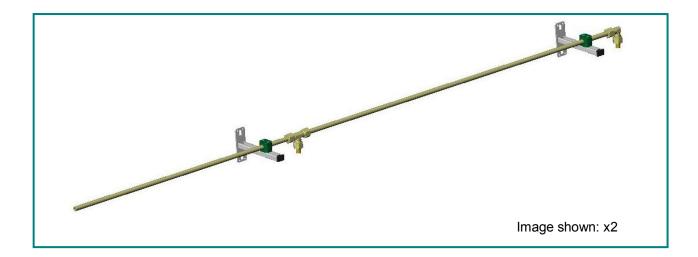

## Acetylene Cylinder-bundle manifold

Acetylene Bundle manifolds are permanently installed high pressure lines with connection tubes, mounting consoles and connections for the bundle connecting hose. For use with connecting hose for acetylene order no. 910222.

| Order No. | Manifold    |
|-----------|-------------|
| 910211    | 2x1 Bundle  |
| 910212    | 2x2 Bundles |
| 910213    | 2x3 Bundles |

| <b>Technical details:</b><br>Material: steel |                                           | Hornung Quality standard<br>The company Hornung is certified to<br>DIN EN ISO 9001 and ISO 14001:2009.<br>All single parts are manufactured, assembled |
|----------------------------------------------|-------------------------------------------|--------------------------------------------------------------------------------------------------------------------------------------------------------|
| Connections:                                 | inlet: M24x1,5 spherical outlet: Tube Ø16 | and tested in house.<br>The finished parts are therefore under the<br>criteria of our exact quality control with 100%<br>final control.                |
| Hornung GmbH                                 |                                           | Phone: +49 6102 7883-70 www.hornung.org                                                                                                                |